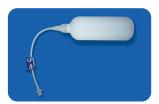

# PRE-FILLED ARTIFICIAL URINARY SPHINCTER

NAME: ARTIFICIAL URINARY SPHINCTER

REF: ZSI 375 PF

#### **DESCRIPTION:**

The Artificial Urinary Sphincter ZSI 375 PF is a long-term implantable medical device, designed to correct urinary incontinence secondary to an intrinsic urinary sphincter deficiency. This Artificial Sphincter is composed of a Cuff connected by kink-resistant tubing to a Pump. The Cuff is placed around the urethra and a Pump is placed in the scrotum.

### SPECIFICATIONS:

- Ready to be implanted, no preparation.
- Pre-connected.
- Pre-filled with saline solution.
- Adjustable Cuff from 4 to 6 cm.
- Cuff closure with buttons.
- Adjustable pressure from 0 cm H<sub>2</sub>O to over 120 cm H<sub>2</sub>O. ZSI 375 PF is provided with a standard issued pressure of 90 cm H<sub>2</sub>O (90 +/- 5 cm H<sub>2</sub>O). The standard issued pressure can be increased or decreased during implantation and/or during sphincter lifetime, injecting or removing saline solution from the Pressure Regulating Balloon PRB/Compensation Pouch.
- Pressure can be controlled with pressure sensor at any time.
- MTBF (Mean Time Before Failure): 10 years.
- MCBF (Mean Cycle Before Failure): 30 000 cycles.
- Provided with two Huber needles.

The Pressure Sensor to control the issued pressure is not included in the ZSI 375 PF box.

#### **INSTRUCTION FOR USE:**

The patient presses and releases the bulb button of the Pump to open the Cuff and urinate. The closure of the Cuff is automatic after 2 to 3 minutes.