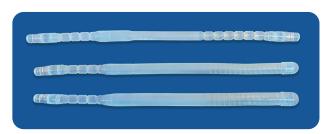

# MALLEABLE PENILE IMPLANT

NAME: MALLEABLE PENILE IMPLANT REF: ZSI 100 D9, ZSI 100 D11, ZSI 100 D13

## **DESCRIPTION:**

The Malleable Penile Implant ZSI 100 is designed to treat erectile dysfunction. It is composed of two malleable cylinders made of silicone with inner silver cable. It is implanted in the corpus cavernosa.

# **SOFT PENILE IMPLANT CABLE FREE**

# 

NAME: MALLEABLE PENILE IMPLANT CABLE FREE REF: ZSI 100 D9 CF, ZSI 100 D11 CF, ZSI 100 D13 CF

#### **DESCRIPTION:**

The Soft Penile Implant cable free ZSI 100 CF is designed to treat erectile dysfunction or to keep space free of fibrosis during healing after penile implant infection. It is composed of two malleable cylinders made of silicone. It is implanted in the corpus cavernosa.