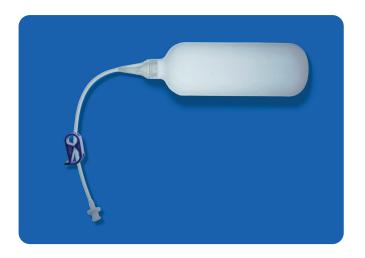

# PRE-FILLED ARTIFICIAL URINARY SPHINCTER

NAME: ARTIFICIAL URINARY SPHINCTER

REF: ZSI 375 PF

#### **DESCRIPTION:**

The Artificial Urinary Sphincter ZSI 375 PF is a long-term implantable medical device, designed to correct urinary incontinence secondary to an intrinsic urinary sphincter deficiency. This Artificial Sphincter is composed of a Cuff connected by kink-resistant tubing to a Pump. The Cuff is placed around the urethra and a Pump is placed in the scrotum.

### SPECIFICATIONS:

- Ready to be implanted, no preparation.
- Pre-connected.
- Pre-filled with saline solution.
- Adjustable Cuff from 4 to 6 cm.
- Cuff closure with buttons.
- Adjustable pressure from 0 cm H<sub>2</sub>O to over 120 cm H<sub>2</sub>O. ZSI 375 PF is provided with a standard issued pressure of 90 cm H<sub>2</sub>O (90 +/- 5 cm H<sub>2</sub>O). The standard issued pressure can be increased or decreased during implantation and/or during sphincter lifetime, injecting or removing saline solution from the Pressure Regulating Balloon PRB/Compensation Pouch.
- Pressure can be controlled with pressure sensor at any time.
- MTBF (Mean Time Before Failure): 10 years.
- MCBF (Mean Cycle Before Failure): 30 000 cycles.
- Provided with two Huber needles.

#### **INSTRUCTION FOR USE:**

The patient presses and releases the bulb button of the Pump to open the Cuff and urinate. The closure of the Cuff is automatic after 2 to 3 minutes.