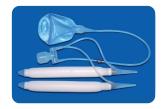

# **INFLATABLE PENILE IMPLANT**

NAME: INFLATABLE PENILE IMPLANT

**REF: ZSI 475** 

#### **DESCRIPTION:**

The Inflatable Penile Implant ZSI 475 is designed to treat erectile dysfunction. The device is composed of two inflatable cylinders connected to a manual pump and a reservoir. The cylinders are implanted in the corpus cavernosa, the Pump is implanted in the scrotum and the reservoir is implanted in the pelvis.

### SPECIFICATIONS:

- Implant designed for corpus cavernosa from 12 to 24 cm.
- Inflatable parts of 13 cm, 16 cm and 19 cm included in the box.
- PVP coated.
- Assembly and filling at surgical theatre.
- Manual Pump to inflate and deflate the device.
- MTBF: 10 years.
- MCBF > 3000 cycles (3 erections a week, 52 weeks per year, during 10 years x2).

## **INSTRUCTION FOR USE:**

Erection: The patient presses and releases several times the Pump Button to fill the inflatable cylinders. After sexual intercourse the patient presses the Pump valve to deflate the cylinders.