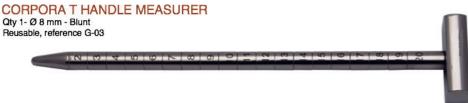

# **MEASURER**

NAME: Measurer

REF: G-03 Corpora T handle Measurer

# **DESCRIPTION:**

To measure corpus cavernosum length