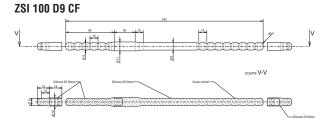

# **SOFT PENILE IMPLANT CABLE FREE**

# 

NAME: MALLEABLE PENILE IMPLANT CABLE FREE REF: ZSI 100 D9 CF, ZSI 100 D11 CF, ZSI 100 D13 CF

#### **DESCRIPTION:**

The Soft Penile Implant cable free ZSI 100 CF is designed to treat erectile dysfunction or to keep space free of fibrosis during healing after penile implant infection. It is composed of two malleable cylinders made of silicone. It is implanted in the corpus cavernosa.

# **SPECIFICATIONS:**

- PVP coated against infection.
- For corpus cavernosa from 120 to 250 mm:
  - Maximal length: 250mm.
  - Minimal length (after cutting): 120 mm.
- ZSI 100 D09 CF: Diameter 09 mm.
- ZSI 100 D11 CF: Diameter 11 mm.
- ZSI 100 D13 CF: Diameter 13 mm.
- Extensors of 1.5 cm. Minimal length 1 cm after cutting.
- MCBF (Mean Cycle Before Failure): 100'000 Cycles.

Ruler and Dilators are not included in the box.