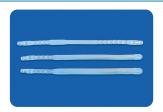

# **DILATORS**

**NAME: Brooks Dilators REF: G-04 Corpora Dilators** 

# **DESCRIPTION:**

A set of 7 Brooks dilators to dilate the corpus cavernosa