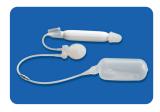

# MALLEABLE PENILE IMPLANT

NAME: MALLEABLE PENILE IMPLANT REF: ZSI 100 D9, ZSI 100 D11, ZSI 100 D13

## **DESCRIPTION:**

The Malleable Penile Implant ZSI 100 is designed to treat erectile dysfunction. It is composed of two malleable cylinders made of silicone with inner silver cable. It is implanted in the corpus cavernosa.

# SPECIFICATIONS:

- PVP coated.
- For corpus cavernosa from 120 to 250 mm:
  - Maximal length: 250mm.
  - Minimal length (after cutting): 120 mm.
- ZSI 100 D09: Diameter 09 mm.
- ZSI 100 D11: Diameter 11 mm.
- ZSI 100 D13: Diameter 13 mm.
- Extensors of 1.5 cm. Minimal length 1 cm after cutting.
- MCBF (Mean Cycle Before Failure): 14'000 Cycles.

# **INSTRUCTION FOR USE:**

Erection: The patient moves up his penis with his hand upward. After sexual intercourse he moves it downwards.