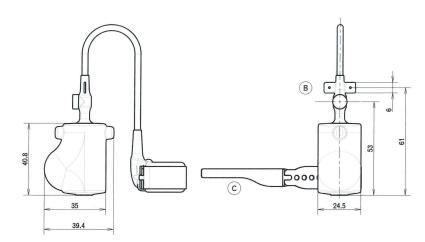

# PRE-FILLED ARTIFICIAL URINARY SPHINCTER

NAME: ARTIFICIAL URINARY SPHINCTER

REF: ZSI 375 PF

#### **DESCRIPTION:**

The Artificial Urinary Sphincter ZSI 375 PF is a long-term implantable medical device, designed to correct urinary incontinence secondary to an intrinsic urinary sphincter deficiency. This Artificial Sphincter is composed of a Cuff connected by kink-resistant tubing to a Pump. The Cuff is placed around the urethra and a Pump is placed in the scrotum.

### SPECIFICATIONS:

- Ready to be implanted, no preparation.
- Pre-connected.
- Pre-filled with saline solution.
- Adjustable Cuff from 4 to 6 cm.
- Cuff closure with buttons.
- Adjustable pressure from 0 cm H<sub>2</sub>O to over 120 cm H<sub>2</sub>O. ZSI 375 PF is provided with a standard issued pressure of 90 cm H<sub>2</sub>O (90 +/- 5 cm H<sub>2</sub>O). The standard issued pressure can be increased or decreased during implantation and/or during sphincter lifetime, injecting or removing saline solution from the Pressure Regulating Balloon PRB/Compensation Pouch.
- Pressure can be controlled with pressure sensor at any time.
- MTBF (Mean Time Before Failure): 10 years.
- MCBF (Mean Cycle Before Failure): 30 000 cycles.
- Provided with two Huber needles.