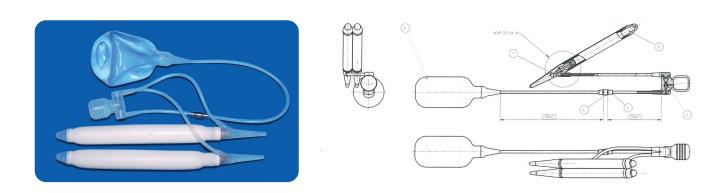

# **INFLATABLE PENILE IMPLANT**

NAME: INFLATABLE PENILE IMPLANT

**REF: ZSI 475** 

#### **DESCRIPTION:**

The Inflatable Penile Implant ZSI 475 is designed to treat erectile dysfunction. The device is composed of two inflatable cylinders connected to a manual pump and a reservoir. The cylinders are implanted in the corpus cavernosa, the Pump is implanted in the scrotum and the reservoir is implanted in the pelvis.

### SPECIFICATIONS:

- Implant designed for corpus cavernosa from 12 to 24 cm.
- Inflatable parts of 13 cm, 16 cm and 19 cm included in the box.
- PVP coated.
- Assembly and filling at surgical theatre.
- Manual Pump to inflate and deflate the device.
- MTBF: 10 years.
- MCBF > 3000 cycles (3 erections a week, 52 weeks per year, during 10 years x2).

#### Accessories:

- Proximal extensors 10, 20 and 30 mm.
- Distal extensors 10 and 20 mm.
- Two set of connectors.
- Two needles and threads.
- Two special connectors to fill the device.
- A Ruler/Introducer.
- A spatula.