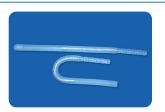

# **SET OF CAVERNOTOMES**

# Oty 1 set: Ø 6 mm, 7 mm, 8 mm, 9 mm, 10 mm, 11 mm, 12 mm, 14 mm per box Reusable, reference G-01

NAME: SET OF CAVERNOTOMES
REF: G-01 Double blade Cavernotomes

# **DESCRIPTION:**

A set of 8 cavernotomes used to dilate corpus cavernosa with fibrosis.