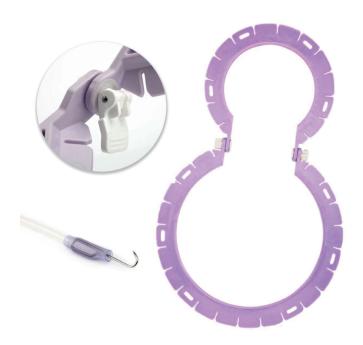

# SCOTT RETRACTOR WITH BIG HOOKS

NAME: DISPOSABLE GALAXY II Snowman Blunt Kit 12mm, Disposable Retractors manufactured by June Medical

REF: JUNE3000B12

Sold by box of 10 Scott retractors + 8 blunt stays of 12mm

### **DESCRIPTION:**

Scott retractor can be used for male or female surgical procedure. The stays stretch easily the tissues.

**Examples of use in male:** Artificial sphincter insertion, Penile implant insertion, etc.

**Examples of use in Female:** Sling and mesh insertion, Prolapses, etc.

# SPECIFICATIONS:

One box of ten sets.

The set: one Scott retractor + 8 blunt stays of 12 mm