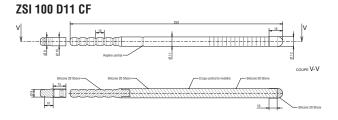

# **SOFT PENILE IMPLANT CABLE FREE**

# 

NAME: MALLEABLE PENILE IMPLANT CABLE FREE REF: ZSI 100 D9 CF, ZSI 100 D11 CF, ZSI 100 D13 CF

#### **DESCRIPTION:**

The Soft Penile Implant cable free ZSI 100 CF is designed to treat erectile dysfunction or to keep space free of fibrosis during healing after penile implant infection. It is composed of two malleable cylinders made of silicone. It is implanted in the corpus cavernosa.

# **SPECIFICATIONS:**

- PVP coated against infection.
- For corpus cavernosa from 120 to 250 mm:
  - Maximal length: 250mm.
  - Minimal length (after cutting): 120 mm.
- ZSI 100 D09 CF: Diameter 09 mm.
- ZSI 100 D11 CF: Diameter 11 mm.
- ZSI 100 D13 CF: Diameter 13 mm.
- Extensors of 1.5 cm. Minimal length 1 cm after cutting.
- MCBF (Mean Cycle Before Failure): 100'000 Cycles.

Ruler and Dilators are not included in the box.