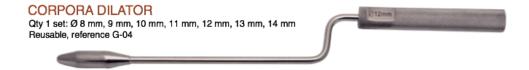

# **DILATORS**

**NAME: Brooks Dilators REF: G-04 Corpora Dilators** 

# **DESCRIPTION:**

A set of 7 Brooks dilators to dilate the corpus cavernosa