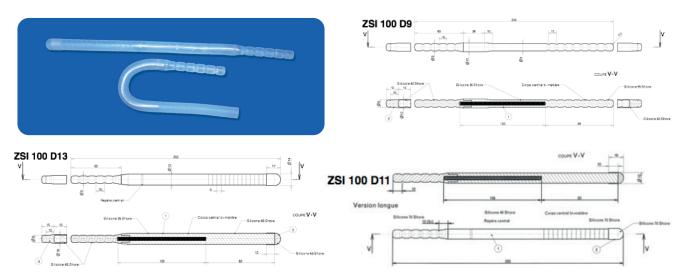

# MALLEABLE PENILE IMPLANT

NAME: MALLEABLE PENILE IMPLANT REF: ZSI 100 D9, ZSI 100 D11, ZSI 100 D13

## **DESCRIPTION:**

The Malleable Penile Implant ZSI 100 is designed to treat erectile dysfunction. It is composed of two malleable cylinders made of silicone with inner silver cable. It is implanted in the corpus cavernosa.

# SPECIFICATIONS:

- PVP coated.
- For corpus cavernosa from 120 to 250 mm:
  - Maximal length: 250mm.
  - Minimal length (after cutting): 120 mm.
- ZSI 100 D09: Diameter 09 mm.
- ZSI 100 D11: Diameter 11 mm.
- ZSI 100 D13: Diameter 13 mm.
- Extensors of 1.5 cm. Minimal length 1 cm after cutting.
- MCBF (Mean Cycle Before Failure): 14'000 Cycles.

Ruler and Dilators are not included in the box.

# **INSTRUCTION FOR USE:**

Erection: The patient moves up his penis with his hand upward. After sexual intercourse he moves it downwards.