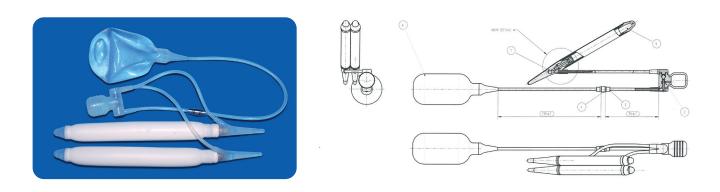

# **INFLATABLE PENILE IMPLANT FOR LARGE SIZE**

NAME: INFLATABLE PENILE IMPLANT BIG SIZE

REF: ZSI 475-22cm

#### **DESCRIPTION:**

The Inflatable Penile Implant ZSI 475-22cm is designed to treat erectile dysfunction in patients with big penis. It is composed of two inflatable cylinders connected to a manual pump and a reservoir. The cylinders are implanted in the corpus cavernosa, the Pump is implanted in the scrotum and the reservoir is implanted in the pelvis.

### SPECIFICATIONS:

- Designed for corpus cavernosa from 21 to 25 cm.
- 22 cm inflatable cylinders.
- PVP coated.
- Assembly and filling at surgical theatre.
- Manual Pump to inflate and deflate the device.
- MTBF: 10 years.
- MCBF > 3000 cycles (3 erections a week, 52 weeks per year, during 10 years x2).

#### Accessories:

- Proximal extensors of 10, 20 and 30 mm.
- Two set of connectors.
- Two needles and threads.
- Two special connectors to fill the device.
- A Ruler/Introducer.
- A spatula.

Dilators or/and cavernotomes are not included in the box.