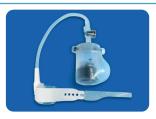

# PRE-FILLED ARTIFICIAL URINARY SPHINCTER

NAME: ARTIFICIAL URINARY SPHINCTER

REF: ZSI 375 PF

#### **DESCRIPTION:**

The Artificial Urinary Sphincter ZSI 375 PF is a long-term implantable medical device, designed to correct urinary incontinence secondary to an intrinsic urinary sphincter deficiency. This Artificial Sphincter is composed of a Cuff connected by kink-resistant tubing to a Pump. The Cuff is placed around the urethra and a Pump is placed in the scrotum.

### SPECIFICATIONS:

- Ready to be implanted, no preparation.
- Pre-connected.
- Pre-filled with saline solution.
- Adjustable Cuff from 4 to 6 cm.
- Cuff closure with buttons.
- Adjustable pressure from 0 cm H<sub>2</sub>O to over 120 cm H<sub>2</sub>O. ZSI 375 PF is provided with a standard issued pressure of 90 cm H<sub>2</sub>O (90 +/- 5 cm H<sub>2</sub>O). The standard issued pressure can be increased or decreased during implantation and/or during sphincter lifetime, injecting or removing saline solution from the Pressure Regulating Balloon PRB/Compensation Pouch.
- Pressure can be controlled with pressure sensor at any time.
- MTBF (Mean Time Before Failure): 10 years.
- MCBF (Mean Cycle Before Failure): 30 000 cycles.
- Provided with two Huber needles.

#### **INSTRUCTION FOR USE:**

The patient presses and releases the bulb button of the Pump to open the Cuff and urinate. The closure of the Cuff is automatic after 2 to 3 minutes.