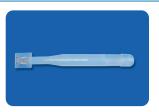

# **FURLOW MEASURER/INTRODUCER**

# **FURLOW MEASURER**

One piece per box Reusable, Reference H11640R

NAME: FURLOW HEELAY REF: Heelay H11640R

### **DESCRIPTION:**

Ruler to measure the corpus cavernosa length.

Ruler + piston to pierce the glans with a needle from the inner corpus cavernosa.

# SPECIFICATIONS:

One piece per box. Ruler: 160 mm.