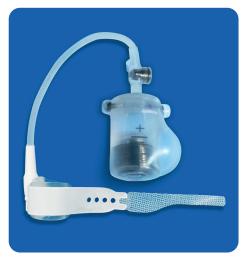

# PRE-FILLED ARTIFICIAL URINARY SPHINCTER

NAME: ARTIFICIAL URINARY SPHINCTER

REF: ZSI 375 PF

#### **DESCRIPTION:**

The Artificial Urinary Sphincter ZSI 375 PF is a long-term implantable medical device, designed to correct urinary incontinence secondary to an intrinsic urinary sphincter deficiency. This Artificial Sphincter is composed of a Cuff connected by kink-resistant tubing to a Pump. The Cuff is placed around the urethra and a Pump is placed in the scrotum.

### SPECIFICATIONS:

- Ready to be implanted, no preparation.
- Pre-connected.
- Pre-filled with saline solution.
- Adjustable Cuff from 4 to 6 cm.
- Cuff closure with buttons.
- Adjustable pressure from 0 cm H<sub>2</sub>O to over 120 cm H<sub>2</sub>O. ZSI 375 PF is provided with a standard issued pressure of 90 cm H<sub>2</sub>O (90 +/- 5 cm H<sub>2</sub>O). The standard issued pressure can be increased or decreased during implantation and/or during sphincter lifetime, injecting or removing saline solution from the Pressure Regulating Balloon PRB/Compensation Pouch.
- Pressure can be controlled with pressure sensor at any time.
- MTBF (Mean Time Before Failure): 10 years.
- MCBF (Mean Cycle Before Failure): 30 000 cycles.
- Provided with two Huber needles.

#### **INSTRUCTION FOR USE:**

The patient presses and releases the bulb button of the Pump to open the Cuff and urinate. The closure of the Cuff is automatic after 2 to 3 minutes.