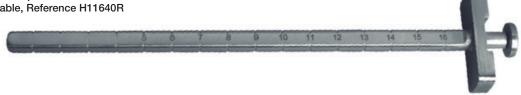

# **FURLOW MEASURER/INTRODUCER**

# **FURLOW MEASURER**

One piece per box Reusable, Reference H11640R

NAME: FURLOW HEELAY REF: Heelay H11640R

### **DESCRIPTION:**

Ruler to measure the corpus cavernosa length.

Ruler + piston to pierce the glans with a needle from the inner corpus cavernosa.

# SPECIFICATIONS:

One piece per box. Ruler: 160 mm.